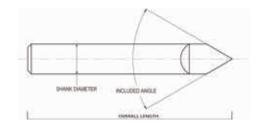

## **Fine Point & Soft Material**

| Carbide Fine Point Engraving Tools |       |     |            |                    |                        |  |  |  |
|------------------------------------|-------|-----|------------|--------------------|------------------------|--|--|--|
| Included<br>Angle                  | Tip ø | OAL | Shank<br>ø | Uncoated<br>Part # | AITiN Coated<br>Part # |  |  |  |
| 40°                                | .002  | 2   | 1/8        | RET621200          | RET621200A             |  |  |  |
| 60°                                | .002  | 2   | 1/8        | RET621205          | RET621205A             |  |  |  |
| 90°                                | .002  | 2   | 1/8        | RET621210          | RET621210A             |  |  |  |