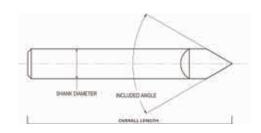

| Carbide Soft Material Engraving Tools |       |       |            |                    |                      |  |  |
|---------------------------------------|-------|-------|------------|--------------------|----------------------|--|--|
| Included<br>Angle                     | Tip ø | OAL   | Shank<br>ø | Uncoated<br>Part # | TiN Coated<br>Part # |  |  |
| 40°                                   | .015  | 2     | 1/8        | RET621500          | RET621500T           |  |  |
|                                       | .015  | 2-1/2 | 3/16       | RET621520          | RET621520T           |  |  |
|                                       | .015  | 2-1/2 | 1/4        | RET621540          | RET621540T           |  |  |
| 60°                                   | .015  | 2     | 1/8        | RET621505          | RET621505T           |  |  |
|                                       | .015  | 2-1/2 | 3/16       | RET621525          | RET621525T           |  |  |
|                                       | .015  | 2-1/2 | 1/4        | RET621545          | RET621545T           |  |  |
| 90°                                   | .015  | 2     | 1/8        | RET621510          | RET621510T           |  |  |
|                                       | .015  | 2-1/2 | 3/16       | RET621530          | RET621530T           |  |  |
|                                       | .015  | 2-1/2 | 1/4        | RET621550          | RET621550T           |  |  |